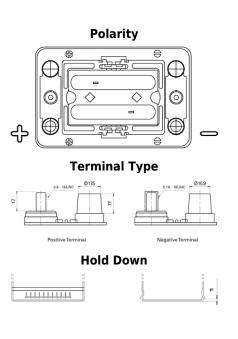

## Start AGM EM1000

| Part number                    | EM1000                          |
|--------------------------------|---------------------------------|
| Technology                     | AGM                             |
| EAN/GTIN                       | 3661024036023                   |
| Voltage                        | 12 V                            |
| Capacity                       | 50 Ah                           |
| CCA                            | 800 A                           |
| MCA                            | 1000                            |
| Length                         | 260 mm                          |
| Width                          | 173 mm                          |
| Height                         | 206 mm                          |
| Box size                       | G34                             |
| Polarity                       | ETN 1                           |
| Terminal Type                  | SAE M 3/8"- 5/16"<br>taper&stud |
| Hold Down                      | B7                              |
| Weights (subject of variation) | 17.90 kg                        |
|                                |                                 |