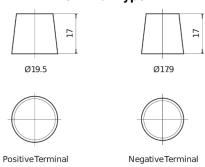

## **Dual AGM EP500**

| Part number                    | EP500         |
|--------------------------------|---------------|
| Technology                     | AGM           |
| EAN/GTIN                       | 3661024036511 |
| Voltage                        | 12 V          |
| Capacity                       | 60 Ah         |
| CCA                            | 680 A         |
| Watt hour                      | 500 Wh        |
| Length                         | 242 mm        |
| Width                          | 175 mm        |
| Height                         | 190 mm        |
| Box size                       | L02           |
| Polarity                       | ETN 0         |
| Terminal Type                  | EN taper post |
| Hold Down                      | B13           |
| Weights (subject of variation) | 17.90 kg      |