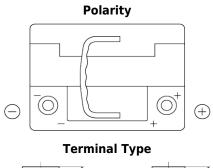

## **Dual AGM EP500**

| Part number                    | EP500         |
|--------------------------------|---------------|
| Technology                     | AGM           |
| EAN/GTIN                       | 3661024036511 |
| Voltage                        | 12 V          |
| Capacity                       | 60 Ah         |
| CCA                            | 680 A         |
| Watt hour                      | 500 Wh        |
| Length                         | 242 mm        |
| Width                          | 175 mm        |
| Height                         | 190 mm        |
| Box size                       | L02           |
| Polarity                       | ETN 0         |
| Terminal Type                  | EN taper post |
| Hold Down                      | B13           |
| Weights (subject of variation) | 17.90 kg      |