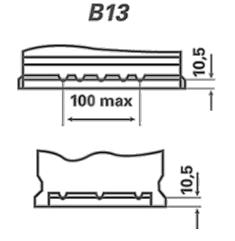

#### **TECHNICAL DATA**

| Capacity:      | 52 Ah     | CCA:                | 470 A       |
|----------------|-----------|---------------------|-------------|
| Voltage:       | 12 V      | Dimensions (L/W/H): | 207/175/190 |
| Case Size:     | H4/L1     | Short Code:         | LFS 52      |
| UK-Code:       |           | ETN:                | 930052047   |
| Weight filled: | 12,400 kg | Base Hold-down:     | B13         |

#### **DRAWINGS**