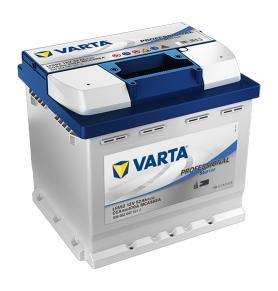

#### **TECHNICAL DATA**

| Capacity:      | 52 Ah     | CCA:                | 470 A       |
|----------------|-----------|---------------------|-------------|
| Voltage:       | 12 V      | Dimensions (L/W/H): | 207/175/190 |
| Case Size:     | H4/L1     | Short Code:         | LFS 52      |
| UK-Code:       |           | ETN:                | 930052047   |
| Weight filled: | 12,400 kg | Base Hold-down:     | B13         |