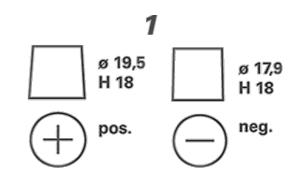

**VEHICLE KEY BENEFITS**

| For small boats | Ideal for small boats with outboard motors |  |
|-----------------|--------------------------------------------|--|
| Highly reliable | Exceptional cold starting performance      |  |
| Highly reliable | Exceptional cold starting performance      |  |



## **PROFESSIONAL STARTER**

## 930052047B912

#### **TECHNICAL DATA**

| Capacity:      | 52 Ah     | CCA:                | 470 A       |
|----------------|-----------|---------------------|-------------|
| Voltage:       | 12 V      | Dimensions (L/W/H): | 207/175/190 |
| Case Size:     | H4/L1     | Short Code:         | LFS 52      |
| UK-Code:       |           | ETN:                | 930052047   |
| Weight filled: | 12,400 kg | Base Hold-down:     | B13         |

#### **DRAWINGS**