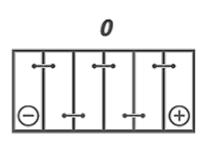

## **VEHICLE KEY BENEFITS**

| For small boats | Ideal for small boats with outboard motors |  |
|-----------------|--------------------------------------------|--|
| Highly reliable | Exceptional cold starting performance      |  |
| Highly reliable | Exceptional cold starting performance      |  |



## **PROFESSIONAL STARTER**

## 930052047B912

#### **TECHNICAL DATA**

| Capacity:      | 52 Ah     | CCA:                | 470 A       |
|----------------|-----------|---------------------|-------------|
| Voltage:       | 12 V      | Dimensions (L/W/H): | 207/175/190 |
| Case Size:     | H4/L1     | Short Code:         | LFS 52      |
| UK-Code:       |           | ETN:                | 930052047   |
| Weight filled: | 12,400 kg | Base Hold-down:     | B13         |

#### **DRAWINGS**