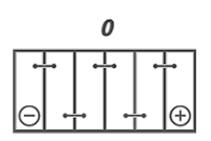

54B912



#### **VEHICLE KEY BENEFITS**

| For small boats | Ideal for small boats with outboard motors |  |  |
|-----------------|--------------------------------------------|--|--|
| Highly reliable | Exceptional cold starting performance      |  |  |
| Highly reliable | Exceptional cold starting performance      |  |  |



## **PROFESSIONAL STARTER**

## 930060054B912

#### **TECHNICAL DATA**

| Capacity:      | 60 Ah | CCA:                | 540 A       |
|----------------|-------|---------------------|-------------|
| Voltage:       | 12 V  | Dimensions (L/W/H): | 242/175/190 |
| Case Size:     | H5/L2 | Short Code:         | LFS 60      |
| UK-Code:       |       | ETN:                | 930060054   |
| Weight filled: | 15 kg | Base Hold-down:     | B13         |

#### **DRAWINGS**