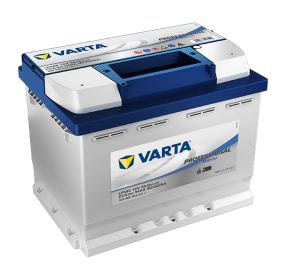

# PROFESSIONAL STARTER

## 930060054B912

#### **TECHNICAL DATA**

| Capacity:      | 60 Ah | CCA:                | 540 A       |
|----------------|-------|---------------------|-------------|
| Voltage:       | 12 V  | Dimensions (L/W/H): | 242/175/190 |
| Case Size:     | H5/L2 | Short Code:         | LFS 60      |
| UK-Code:       |       | ETN:                | 930060054   |
| Weight filled: | 15 kg | Base Hold-down:     | B13         |