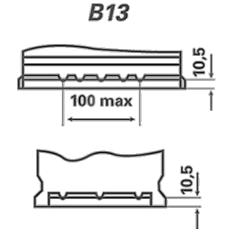

#### **TECHNICAL DATA**

| Capacity:      | 60 Ah | CCA:                | 540 A       |
|----------------|-------|---------------------|-------------|
| Voltage:       | 12 V  | Dimensions (L/W/H): | 242/175/190 |
| Case Size:     | H5/L2 | Short Code:         | LFS 60      |
| UK-Code:       |       | ETN:                | 930060054   |
| Weight filled: | 15 kg | Base Hold-down:     | B13         |

#### **DRAWINGS**