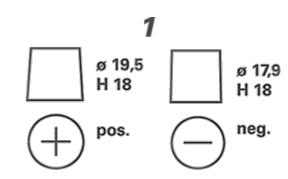

B912



#### **VEHICLE KEY BENEFITS**

| For small boats | Ideal for small boats with outboard motors |  |  |
|-----------------|--------------------------------------------|--|--|
| Highly reliable | Exceptional cold starting performance      |  |  |
| Highly reliable | Exceptional cold starting performance      |  |  |



## **PROFESSIONAL STARTER**

## 930060054B912

#### **TECHNICAL DATA**

| Capacity:      | 60 Ah | CCA:                | 540 A       |
|----------------|-------|---------------------|-------------|
| Voltage:       | 12 V  | Dimensions (L/W/H): | 242/175/190 |
| Case Size:     | H5/L2 | Short Code:         | LFS 60      |
| UK-Code:       |       | ETN:                | 930060054   |
| Weight filled: | 15 kg | Base Hold-down:     | B13         |

#### **DRAWINGS**