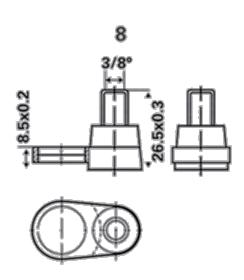

|  |  |
| Original criteria     | Meets all original criteria of the commercial vehicle manufacturer                                                                                                                           |  |  |



# **PROMOTIVE HD**

## 605103080A742

### **TECHNICAL DATA**

| Capacity:      | 105 Ah  | CCA:                | 800 A       |
|----------------|---------|---------------------|-------------|
| Voltage:       | 12 V    | Dimensions (L/W/H): | 330/172/240 |
| Case Size:     | GR31    | Short Code:         | H16         |
| UK-Code:       |         | ETN:                | 605103080   |
| Weight filled: | 24,4 kg | Base Hold-down:     | B01         |

### **DRAWINGS**