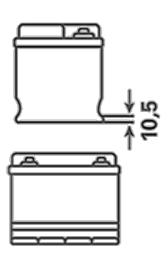

|  |  |
| Original criteria     | Meets all original criteria of the commercial vehicle manufacturer                                                                                                                           |  |  |



# **PROMOTIVE HD**

## 605103080A742

### **TECHNICAL DATA**

| Capacity:      | 105 Ah  | CCA:                | 800 A       |
|----------------|---------|---------------------|-------------|
| Voltage:       | 12 V    | Dimensions (L/W/H): | 330/172/240 |
| Case Size:     | GR31    | Short Code:         | H16         |
| UK-Code:       |         | ETN:                | 605103080   |
| Weight filled: | 24,4 kg | Base Hold-down:     | B01         |

### **DRAWINGS**